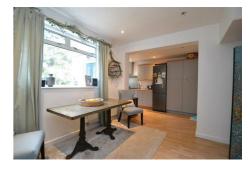

# **Dining Area**

10.7 x 11.5 (3.05m.2.13m x 3.35m.1.52m)

#### Kitchen

7.1 x 15.11 (2.13m.0.30m x 4.57m.3.35m)