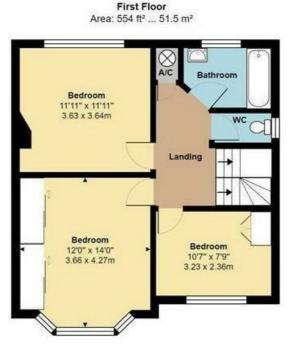

#### First Floor

## Landing

#### **Bedroom Two**

12 x 14 (3.66m x 4.27m)

#### **Bedroom Three**

11.11 x 11.11 (3.35m.3.35m x 3.35m.3.35m)

## **Bedroom Four**

10.7 x 7.9 (3.05m.2.13m x 2.13m.2.74m)

## Family Bathroom

## WC

## Floor Plan

Total Area: 1645 ft² ... 152.8 m²
All measurements are approximate and for display purposes only

Bedroom
13'0" x 13'4"
3.97 x 4.06m

Landing

Second Floor

00 **Ground Floor** Area: 797 ft2 ... 74.0 m2 Kitchen 2.16 x 4.85m **Dining Area** 3.23 x 3.48m Family Room 12'0" x 11'9" 3.66 x 3.59m **Utility Room Entrance Hall** Lounge Study 12'0" x 13'5" 3.66 x 4.08m 2.16 x 2.42m