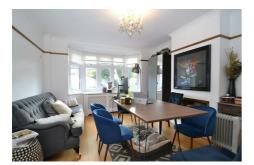

## Lounge

12x13.5 (3.66mx3.96m.1.52m)

# Family Room

12 x 11.9 (3.66m x 3.35m.2.74m)

# **Dining Area**

10.7 x 11.5 (3.05m.2.13m x 3.35m.1.52m)